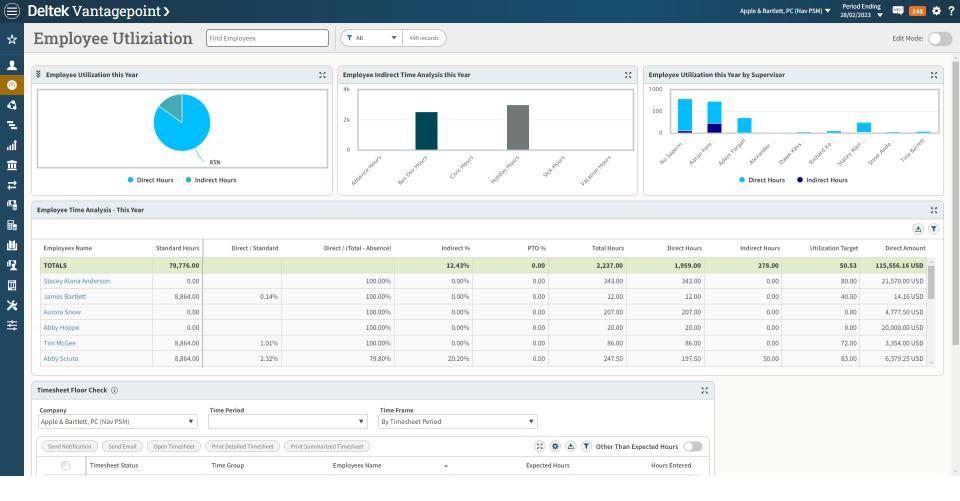

## Dashboards Empowering Decision making

## Recap

- » Provide value to all personas in your organization
- » Empower your team members with actionable dashboards
- » Using the Dashboard and Dashpart Designers, you can focus attention on the information that is important to your organization
- » Default Dashboards and Dashparts give you a starting point