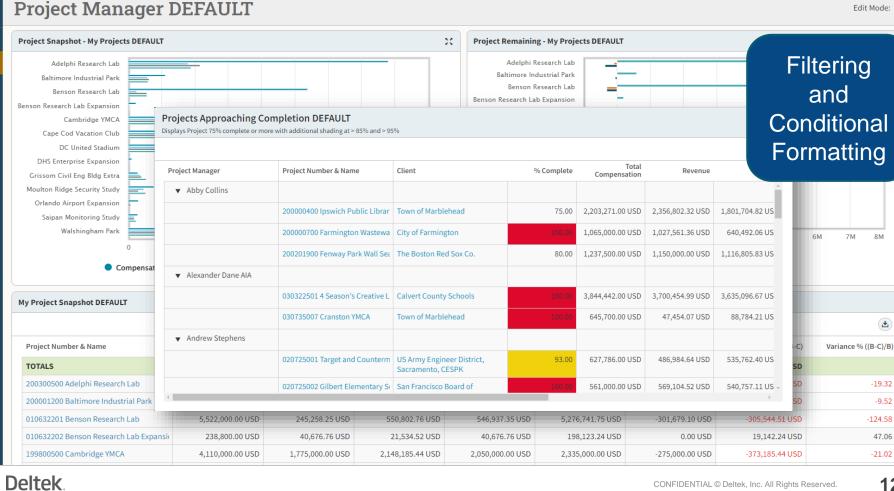

#### My Project Snapshot DEFAULT

Project Number & Name Total Compensation (A) Revenue (B) Spent At Billing (C) Billed (D) Backlog (A-B) Unbilled (B-D) Variance (B-C) Variance % ((B-C)/B) TOTALS 30,948,349,71 USD 10,655,261.36 USD 11,876,503.31 USD 11,737,705.25 USD 20,293,088.35 USD -1,082,443.89 USD -1,221,241.95 USD 200300500 Adelphi Research Lab 8,955,900.00 USD 1,797,717.55 USD 2,144,986.31 USD 1,876,651.82 USD 7,158,182.45 USD -78,934.27 USD -347,268.76 USD -19.32 200001200 Baltimore Industrial Park 1,167,294.00 USD 577,383.74 USD 632,332.05 USD 584,967.88 USD 589,910.26 USD -7,584.14 USD -54,948.31 USD -9.52 010632201 Benson Research Lab 5,522,000.00 USD 245,258.25 USD 550,802.76 USD 546,937.35 USD 5,276,741.75 USD -301,679.10 USD -305,544.51 USD -124.58 010632202 Benson Research Lab Expansie 238.800.00 USD 40,676.76 USD 21.534.52 USD 40,676.76 USD 198.123.24 USD 0.00 USD 19,142.24 USD 47.06 199800500 Cambridge YMCA 4,110,000.00 USD 2,148,185.44 USD 2,050,000.00 USD 2,335,000.00 USD -275,000.00 USD -373,185.44 USD -21.02 1,775,000.00 USD