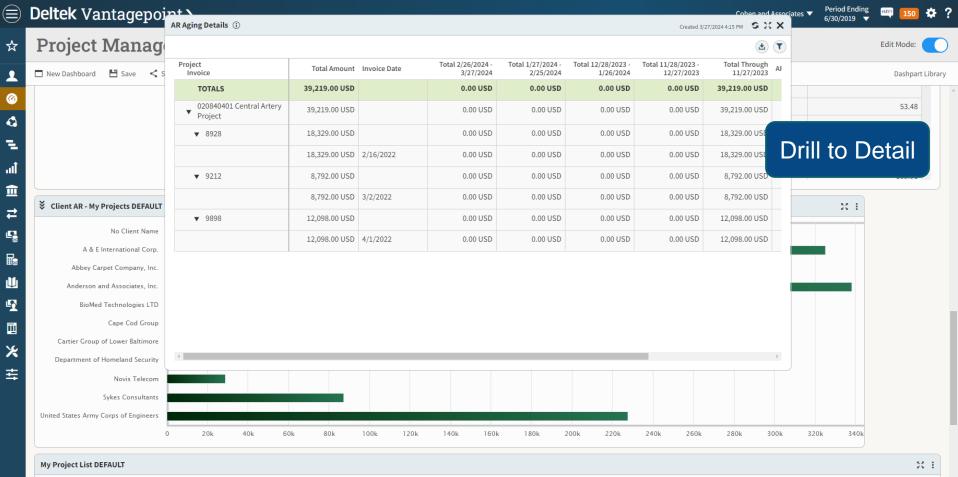

USD -347,268.76 USD -19.32 200001200 Baltimore Industrial Park 1,167,294.00 USD 577,383.74 USD 632,332.05 USD 584,967.88 USD 589,910.26 USD -7,584.14 USD -54,948.31 USD -9.52 010632201 Benson Research Lab 5,522,000.00 USD 245,258.25 USD 550,802.76 USD 546,937.35 USD 5,276,741.75 USD -301,679.10 USD -305,544.51 USD -124.58 010632202 Benson Research Lab Expansie 238.800.00 USD 40,676.76 USD 21.534.52 USD 40,676.76 USD 198.123.24 USD 0.00 USD 19,142.24 USD 47.06 199800500 Cambridge YMCA 4,110,000.00 USD 2,148,185.44 USD 2,050,000.00 USD 2,335,000.00 USD -275,000.00 USD -373,185.44 USD -21.02 1,775,000.00 USD

### Deltek.

×

₩

#### $(\equiv)$ **Deltek** Vantagepoint >

☆

2

Ø

4

닅

-11

Î

₽

5

Fe

Ш

**L** 

Ī

×

ᆂ

#### Edit Mode

8M

20

🛃 🔻

-19.32

-9.52

-124.58

47.06

-21.02





2

**Deltek** 



Deltek.

My Dash Find Project

☆

| • | 486 records |
|---|-------------|

Edit Mode:

| My Upcoming Assignments 🛈                               |                  |                     |                   |                                             |                     |                     |                    |                    | 20                  | My MTD Utilization                         | 20             |  |
|---------------------------------------------------------|------------------|---------------------|-------------------|---------------------------------------------|---------------------|---------------------|--------------------|--------------------|---------------------|--------------------------------------------|----------------|--|
| Forecast Ra