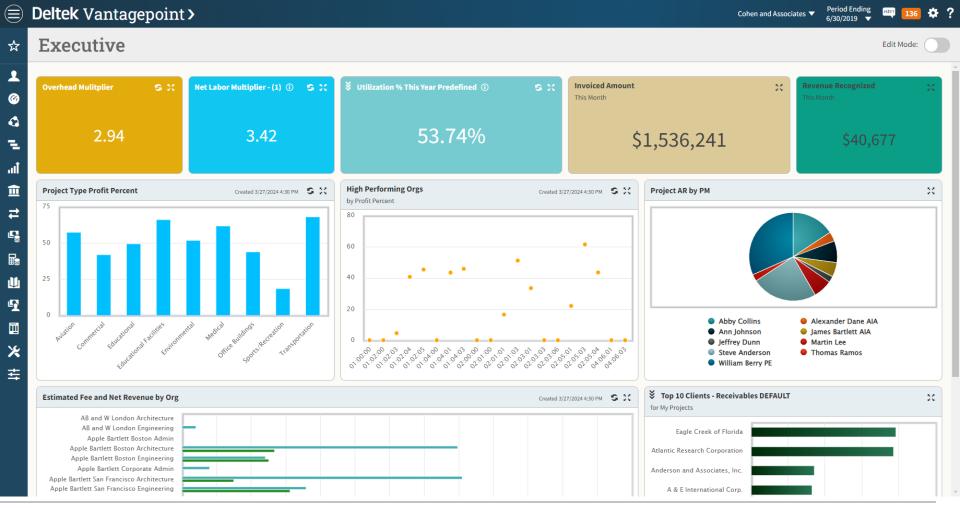

## Dashboards Empowering Decision making

## Recap

- » Provide value to all personas in your organization
- » Empower your team members with actionable dashboards
- » Using the Dashboard and Dashpart Designers, you can focus attention on the information that is important to your organization
- » Default Dashboards and Dashparts give you a starting point