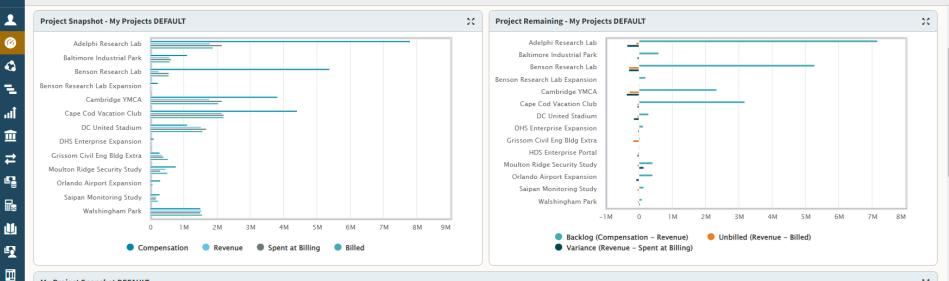

#### My Project Snapshot DEFAULT

Project Number & Name Total Compensation (A) Revenue (B) Spent At Billing (C) Billed (D) Backlog (A-B) Unbilled (B-D) Variance (B-C) Variance % ((B-C)/B) TOTALS 30,948,349,71 USD 10,655,261.36 USD 11,876,503.31 USD 11,737,705.25 USD 20,293,088.35 USD -1,082,443.89 USD -1,221,241.95 USD 200300500 Adelphi Research Lab 8,955,900.00 USD 1,797,717.55 USD 2,144,986.31 USD 1,876,651.82 USD 7,158,182.45 USD -78,934.27 USD -347,268.76 USD -19.32 200001200 Baltimore Industrial Park 1,167,294.00 USD 577,383.74 USD 632,332.05 USD 584,967.88 USD 589,910.26 USD -7,584.14 USD -54,948.31 USD -9.52 010632201 Benson Research Lab 5,522,000.00 USD 245,258.25 USD 550,802.76 USD 546,937.35 USD 5,276,741.75 USD -301,679.10 USD -305,544.51 USD -124.58 010632202 Benson Research Lab Expansie 238.800.00 USD 40,676.76 USD 21.534.52 USD 40,676.76 USD 198.123.24 USD 0.00 USD 19,142.24 USD 47.06 199800500 Cambridge YMCA 4,110,000.00 USD 2,148,185.44 USD 2,050,000.00 USD 2,335,000.00 USD -275,000.00 USD -373,185.44 USD -21.02 1,775,000.00 USD