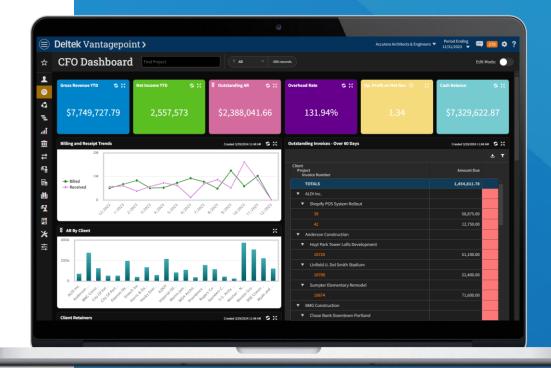

## Dashboards Empowering Decision making

## Recap

- » Provide value to all personas in your organization
- » Empower your team members with actionable dashboards
- » Using the Dashboard and Dashpart Designers, you can focus attention on the information that is important to your organization
- » Default Dashboards and Dashparts give you a starting point